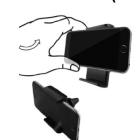

## **iPhone**

|    | RECOMMENDATIONS                                                                                 | ADVICES                                                               |
|----|-------------------------------------------------------------------------------------------------|-----------------------------------------------------------------------|
| -Œ | Record the full set or match<br>Select "flight mode"                                            | Plug an external battery                                              |
|    | Picture format<br>1980×1080<br>or 1280×720                                                      | <ul> <li>A wide-angle lens allows<br/>a wider capture * *</li> </ul>  |
|    | Hang the phone horizontally 2 meters high and slightly tilt it down – Use wide angle lenses * * | <ul> <li>The higher the camcorder the better the recording</li> </ul> |
|    | Different ways of hooking                                                                       | <ul><li>Selfie stick</li><li>Phone's fixation devices*</li></ul>      |

\* Phone's fixation devices (around 15\$)

\*\* Wide-angle lenses are easy to put on the phone and to allow a wider capture (around 5\$)