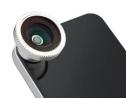

## **iPhone**

|    | RECOMMENDATIONS                                                                                 | ADVICES                                                               |
|----|-------------------------------------------------------------------------------------------------|-----------------------------------------------------------------------|
| -Œ | Record the full set or match<br>Select "flight mode"                                            | Plug an external battery                                              |
|    | Picture format<br>1980×1080<br>or 1280×720                                                      | <ul> <li>A wide-angle lens allows<br/>a wider capture * *</li> </ul>  |
|    | Hang the phone horizontally 2 meters high and slightly tilt it down – Use wide angle lenses * * | <ul> <li>The higher the camcorder the better the recording</li> </ul> |
|    | Different ways of hooking                                                                       | <ul><li>Selfie stick</li><li>Phone's fixation devices*</li></ul>      |

\* Phone's fixation devices (around 15\$)

\*\* Wide-angle lenses are easy to put on the phone and to allow a wider capture (around 5\$)